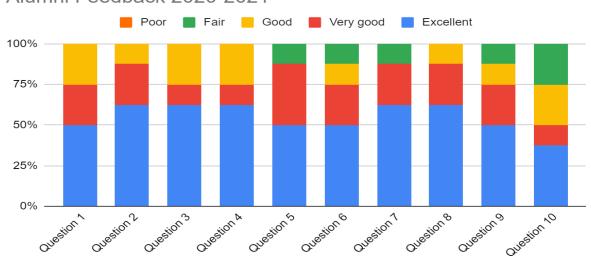

## Criteria 1.4. 2020-21 Alumni Feedback Analysis Report

- How would you rate the curriculum prescribed for your degree during your term in the college? 100% satisfied
- 2. How would you rate the quality of education imparted in the college?100% satisfied
- 3. How would you rate the course content delivery ?100% satisfied
- 4. How would you rate the course curriculum for fulfilling your expectations?100% satisfied
- 5. How do you rate the academic initiatives taken by the college to bridge the gap between industry & academia?88% satisfied
- 6. How would you rate any new skills learnt in the due course of your study (Other than syllabus)88% satisfied
- 7. How do you rate the relevance of your degree to your present job?88% satisfied
- 8. How would you rate the following academic initiatives taken by the college to improve your competence as student? Innovative Teaching-Learning methodologies, Seminars, Workshops, Projects, Study Tours, etc 100% satisfied
- How do you rate development activities organized by the college for your overall development?88% satisfied
- 10. How would you rate the motivation created by the syllabus to pursue post graduation / research in the particular topic?75% satisfied